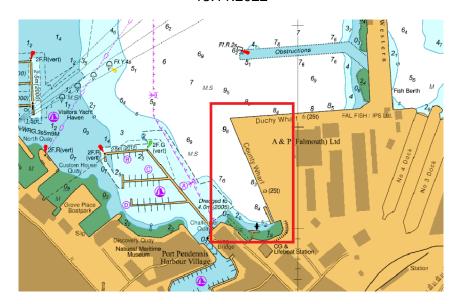

## Notice is hereby given for a vessel berthed on County Wharf carrying an aloft obstruction.

Vessel in question is carrying two gantry cranes, extending towards Pendennis Marina 36m from the Port side of the ship. The underside of the gantry crane is approximately 38m above the water level.

Mariners are requested to proceed with caution in this area. Vessels with tall masts are requested to take particular caution.

This notice is self-cancelling upon the departure of the vessel.

Tim Sykes
Marine Operations Manager
Falmouth Docks and Engineering Company
MOM@AP-Group.co.uk
01326 214666