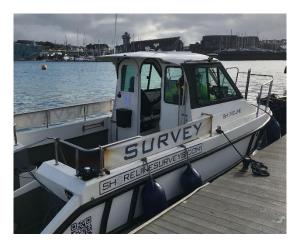

## No 03 of 2024

14/02/24

**Notice is hereby given** that a marine survey will be undertaken around Falmouth Docks and its approaches from Monday 19th February 2024 for approximately one week.

Survey vessel 'Shoreline' is a 7m white catamaran workboat as pictured above and will be undertaking the survey. Mariners are requested to give 'Shoreline' a wide berth and pass at slow speed.